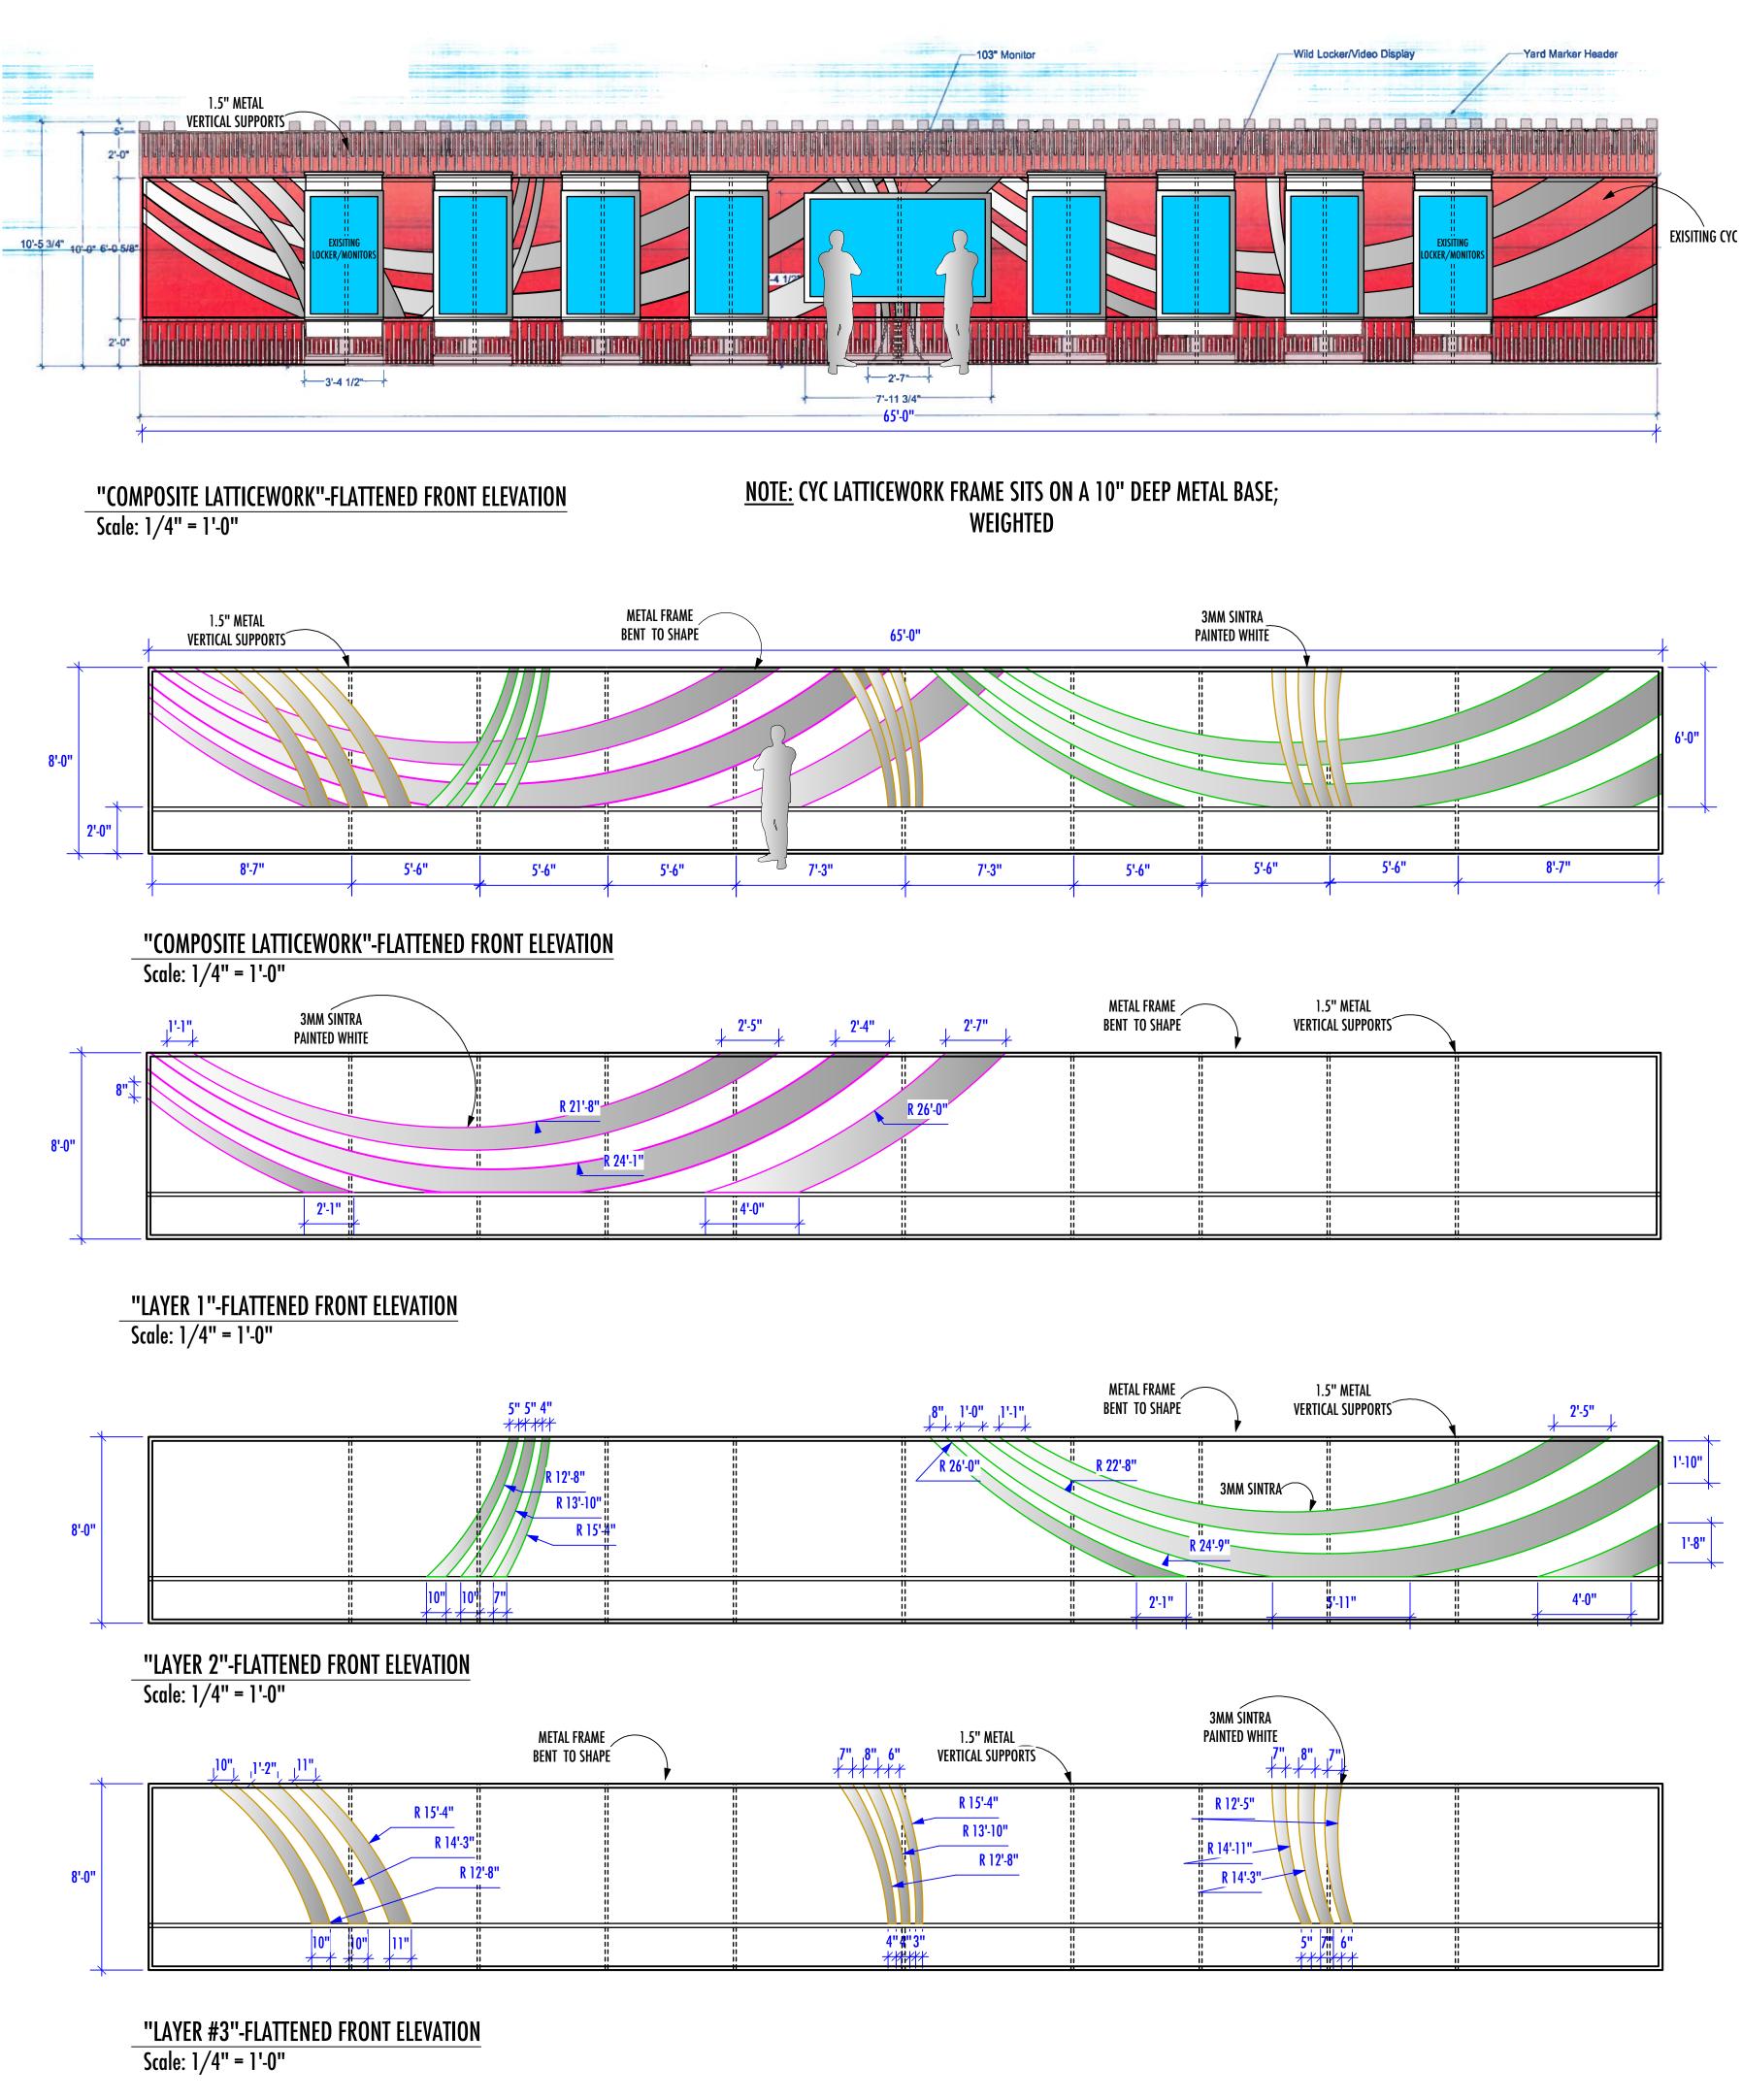

M: | O"TO BOTTOM OF TICKER. | 5/26/1<br>06/01/<br>JOHN<br>SHAFFNER | * BRUSHED METAL BACKING REDUCED<br>6: *VARIOUS ELEVATIONS CHANGED<br>*PLATE 5: LATTICEWORK ADDED<br>'16: *SCREEN SURROUNDS & BASES MODIF | IED. |
|       | O"TO BOTTOM OF TICKER. | 5/26/1<br>06/01/<br>JOHN<br>SHAFFNER | * BRUSHED METAL BACKING REDUCED<br>6: *VARIOUS ELEVATIONS CHANGED<br>*PLATE 5: LATTICEWORK ADDED<br>'16: *SCREEN SURROUNDS & BASES MODIF | IED. |





## Scale: 1/4" = 1'-0"

## Scale: 1/4" = 1'-0"

## <u>NOTES:</u>

\*RACING STRIPES ARE ALL 9" WIDE AND SPACED 4" APART. \*RACING STRIPES ARE ALL LIGHT BOXES THAT ARE BUILT INTO THE DECK, BELOW GROUND (0") \*LIGHTING TECHNOLOGY TO BE USED; TBD. PLEASE DISCUSS. \*LIGHTING TECHNOLOGY SITS IN METAL CHANNEL AND IS COVERED WITH SIGN WHITE PLEXI; THICKNESS TBD.







Scale: 1/4" = 1'-0"



|       | 05/24/16: *GLOSS BLACK FORMICA FLOOR CUT<br>* BRUSHED METAL BACKING REDUCED<br>5/26/16: *VARIOUS ELEVATIONS CHANGED<br>*PLATE 5: LATTICEWORK ADDED<br>06/01/16: *SCREEN SURROUNDS & BASES MODIFIED. |
|-------|-----------------------------------------------------------------------------------------------------------------------------------------------------------------------------------------------------|
| C V I | JOHN JOE<br>SHAFFNER STEWART<br>PRODUCTION DESIGN                                                                                                                                                   |
|       | NFL DEMO ROOM1/4" ELEVATIONSJOEY SARNODESCRIPTION/CONTENTS5.26.16NFL STUDIOS STAGE 2SCALE 1/4"=1'-0"NFLLIVE9080 WONDERLAND PARK AVENUE   LA