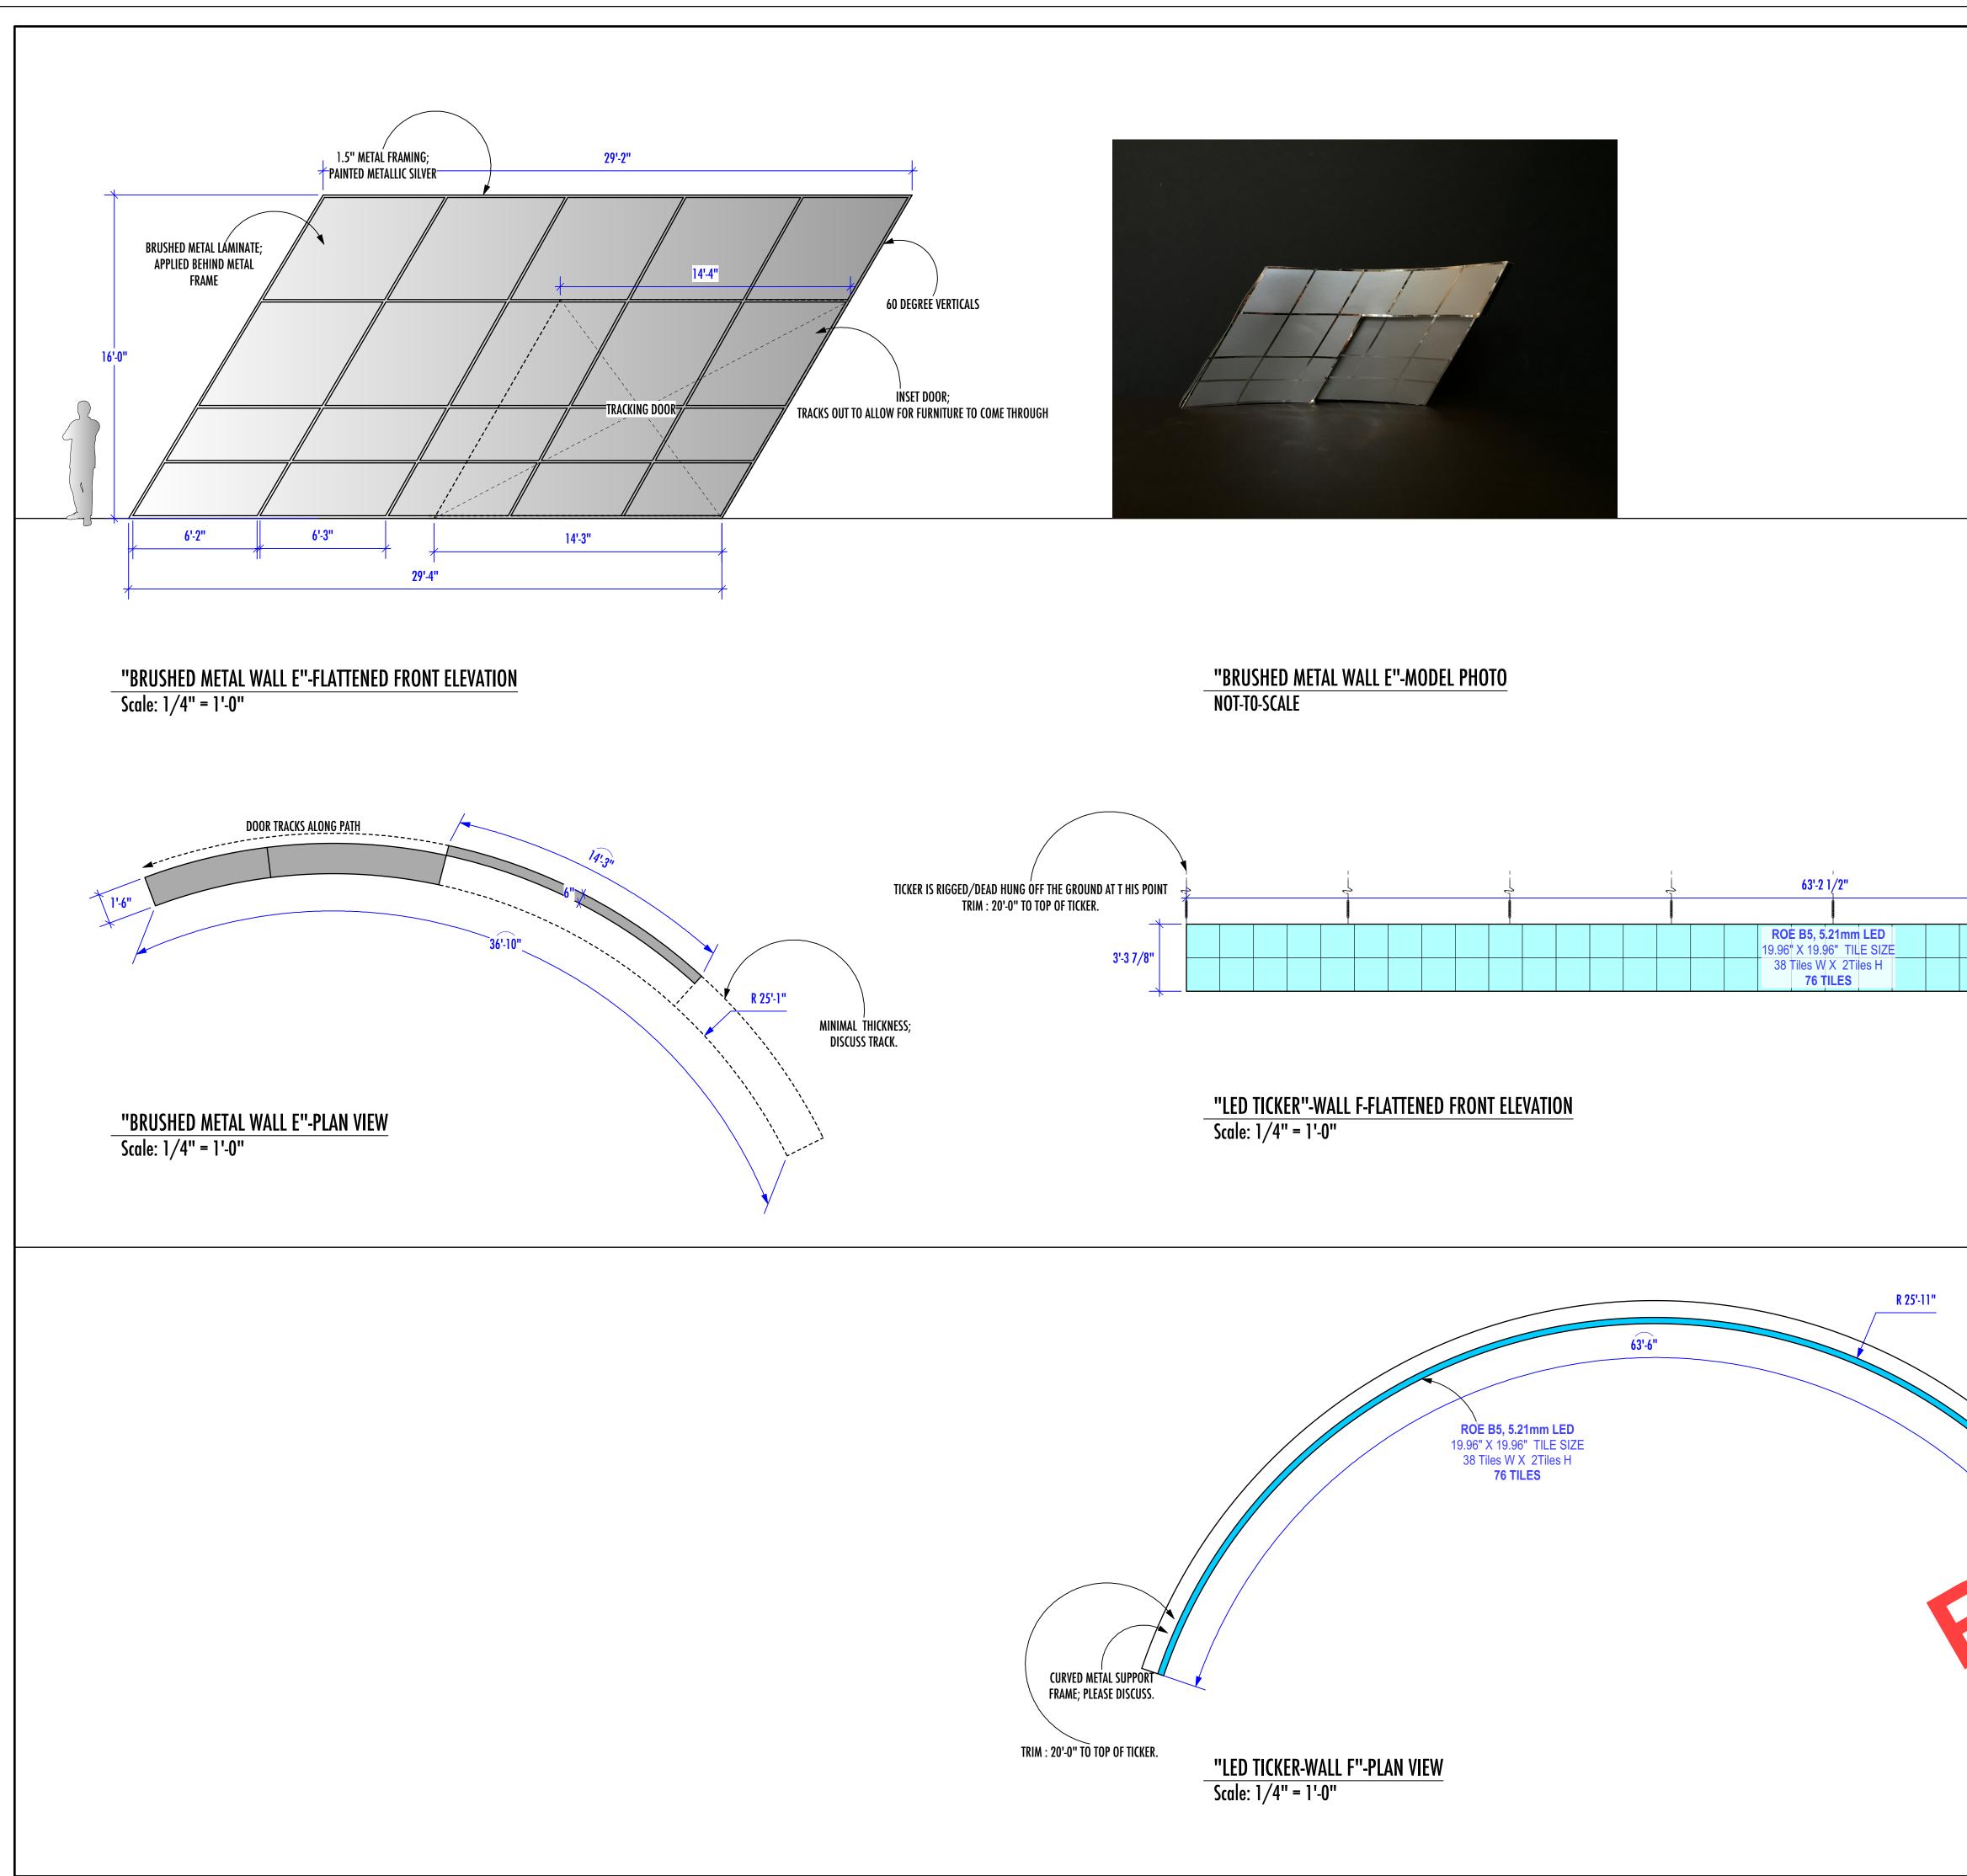

## Scale: 1/4" = 1'-0"

Scale: 1/4" = 1'-0"

|       | 05/24/16: *GLOSS BLACK FORMICA FLOOR CUT<br>* BRUSHED METAL BACKING REDUCED<br>5/26/16: *VARIOUS ELEVATIONS CHANGED<br>*PLATE 5: LATTICEWORK ADDED<br>06/01/16: *SCREEN SURROUNDS & BASES MODIFIED. |
|-------|-----------------------------------------------------------------------------------------------------------------------------------------------------------------------------------------------------|
| C V I | JOHN JOE<br>SHAFFNER STEWART<br>PRODUCTION DESIGN                                                                                                                                                   |
|       | NFL DEMO ROOM1/4" ELEVATIONSJOEY SARNODESCRIPTION/CONTENTS5.26.16NFL STUDIOS STAGE 2SCALE 1/4"=1'-0"NFLLIVE9080 WONDERLAND PARK AVENUE   LA,CA 90046   323-650-6939   FAX 323-650-4807              |
|       | 1 2 3 4 5 6 7 8 9 10 11 12 13 14 15 16 17 18 19 20                                                                                                                                                  |