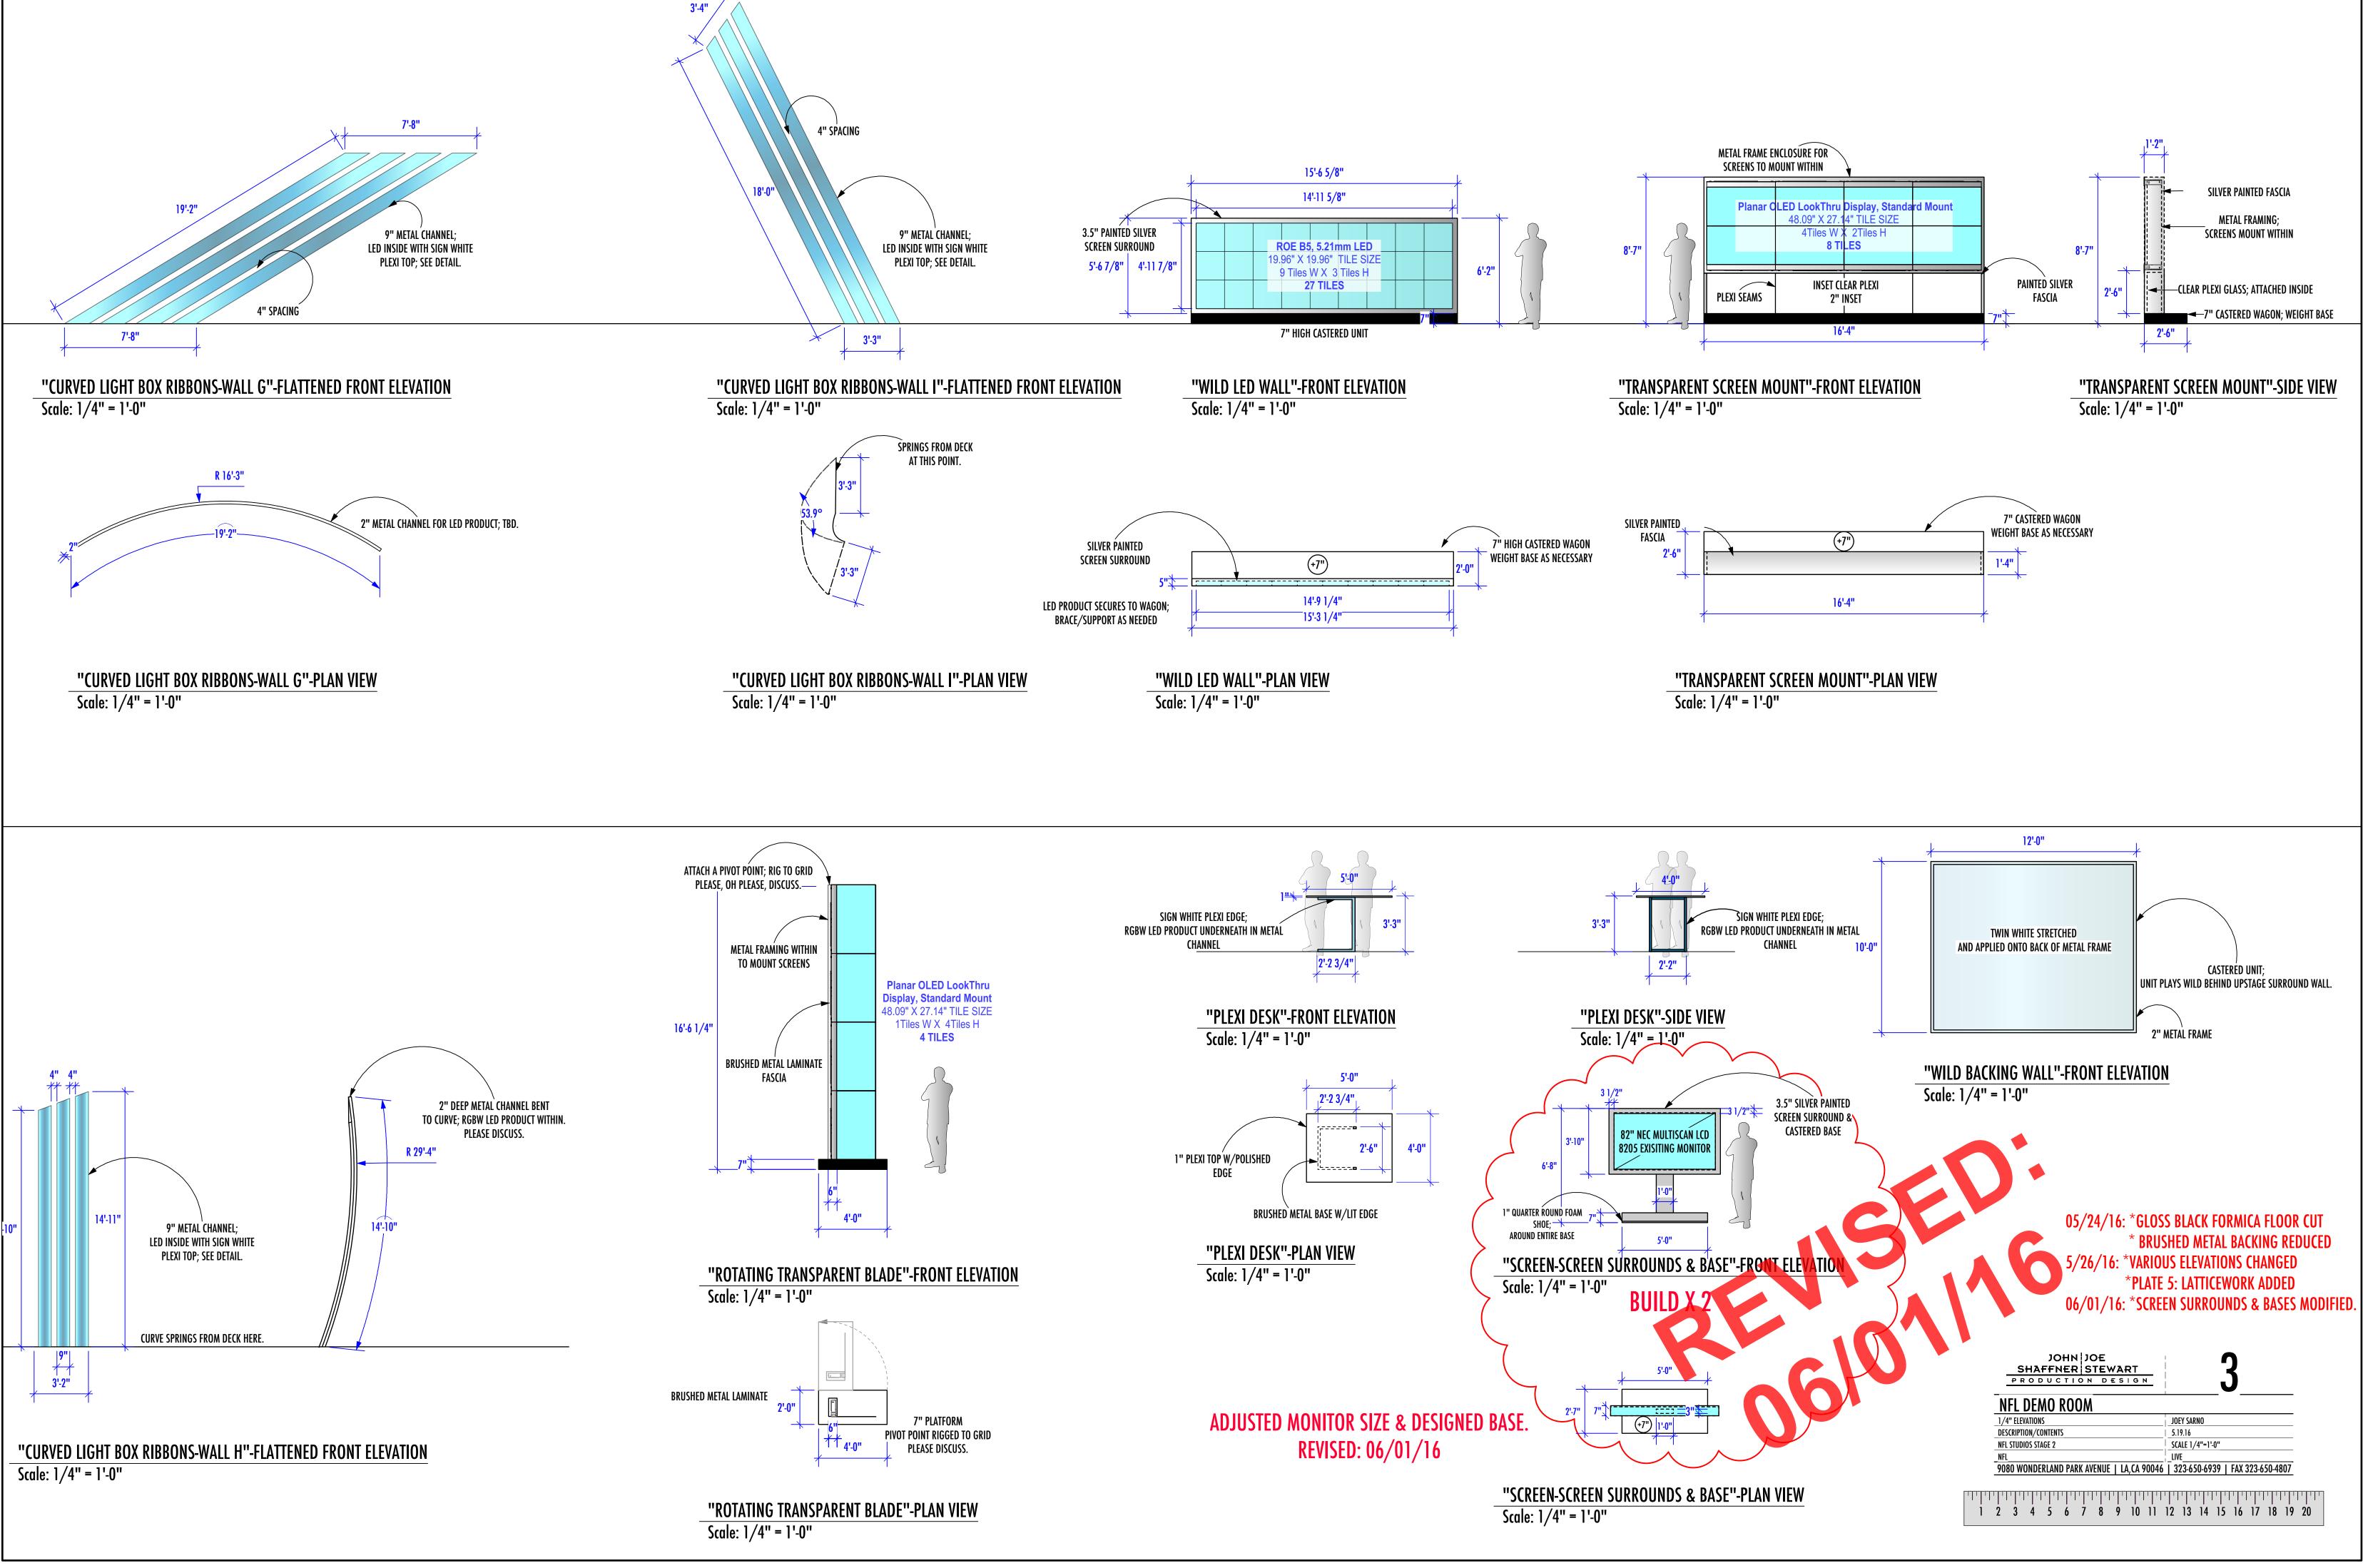

## <u>NOTES:</u>

\*RACING STRIPES ARE ALL 9" WIDE AND SPACED 4" APART. \*RACING STRIPES ARE ALL LIGHT BOXES THAT ARE BUILT INTO THE DECK, BELOW GROUND (0") \*LIGHTING TECHNOLOGY TO BE USED; TBD. PLEASE DISCUSS. \*LIGHTING TECHNOLOGY SITS IN METAL CHANNEL AND IS COVERED WITH SIGN WHITE PLEXI; THICKNESS TBD.

Scale: 1/4" = 1'-0"

|       | 05/24/16: *GLOSS BLACK FORMICA FLOOR CUT<br>* BRUSHED METAL BACKING REDUCED<br>5/26/16: *VARIOUS ELEVATIONS CHANGED<br>*PLATE 5: LATTICEWORK ADDED<br>06/01/16: *SCREEN SURROUNDS & BASES MODIFIED. |
|-------|-----------------------------------------------------------------------------------------------------------------------------------------------------------------------------------------------------|
| C V I | JOHN JOE<br>SHAFFNER STEWART<br>PRODUCTION DESIGN                                                                                                                                                   |
|       | NFL DEMO ROOM1/4" ELEVATIONSJOEY SARNODESCRIPTION/CONTENTS5.26.16NFL STUDIOS STAGE 2SCALE 1/4"=1'-0"NFLLIVE9080 WONDERLAND PARK AVENUE   LA,CA 90046   323-650-6939   FAX 323-650-4807              |
|       | 1 2 3 4 5 6 7 8 9 10 11 12 13 14 15 16 17 18 19 20                                                                                                                                                  |