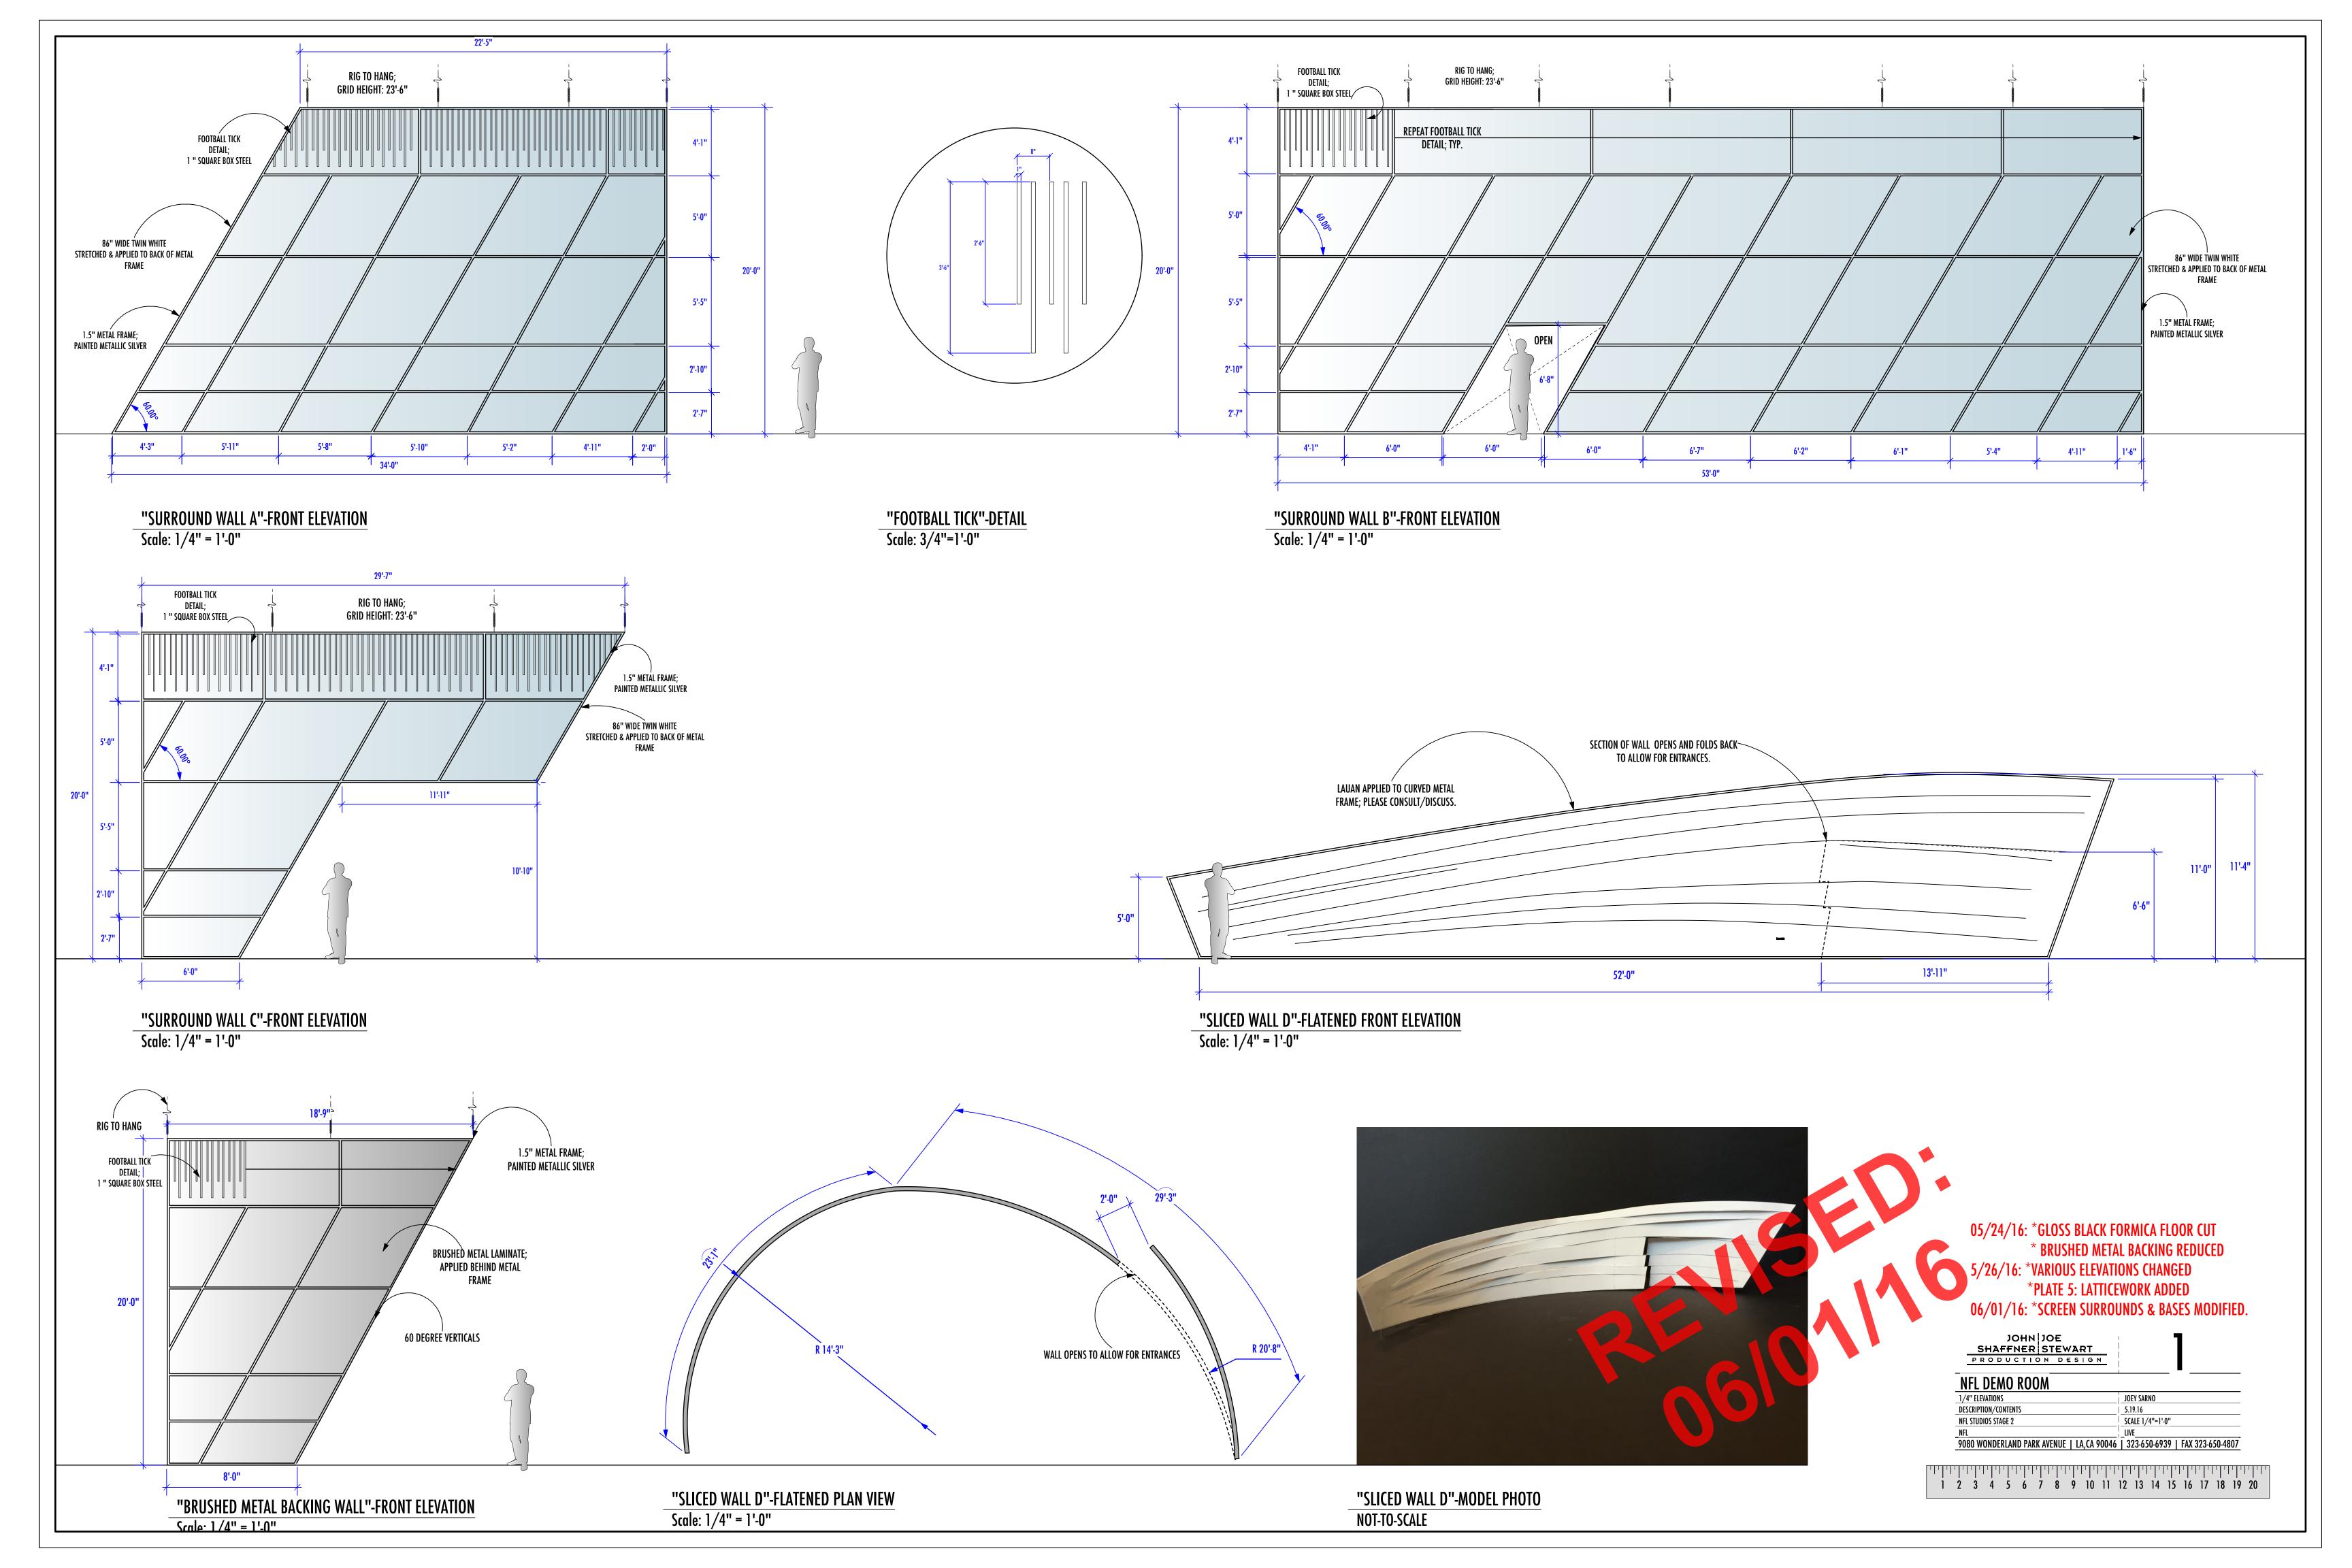

## Scale: 1/4" = 1'-0"

Scale: 1/4" = 1'-0"

|       | 05/24/16: *GLOSS BLACK FORMICA FLOOR CUT<br>* BRUSHED METAL BACKING REDUCED<br>5/26/16: *VARIOUS ELEVATIONS CHANGED<br>*PLATE 5: LATTICEWORK ADDED<br>06/01/16: *SCREEN SURROUNDS & BASES MODIFIED. |
|-------|-----------------------------------------------------------------------------------------------------------------------------------------------------------------------------------------------------|
| C V I | JOHN JOE<br>SHAFFNER STEWART<br>PRODUCTION DESIGN                                                                                                                                                   |
|       | NFL DEMO ROOM1/4" ELEVATIONSJOEY SARNODESCRIPTION/CONTENTS5.26.16NFL STUDIOS STAGE 2SCALE 1/4"=1'-0"NFLLIVE9080 WONDERLAND PARK AVENUE   LA,CA 90046   323-650-6939   FAX 323-650-4807              |
|       | 1 2 3 4 5 6 7 8 9 10 11 12 13 14 15 16 17 18 19 20                                                                                                                                                  |