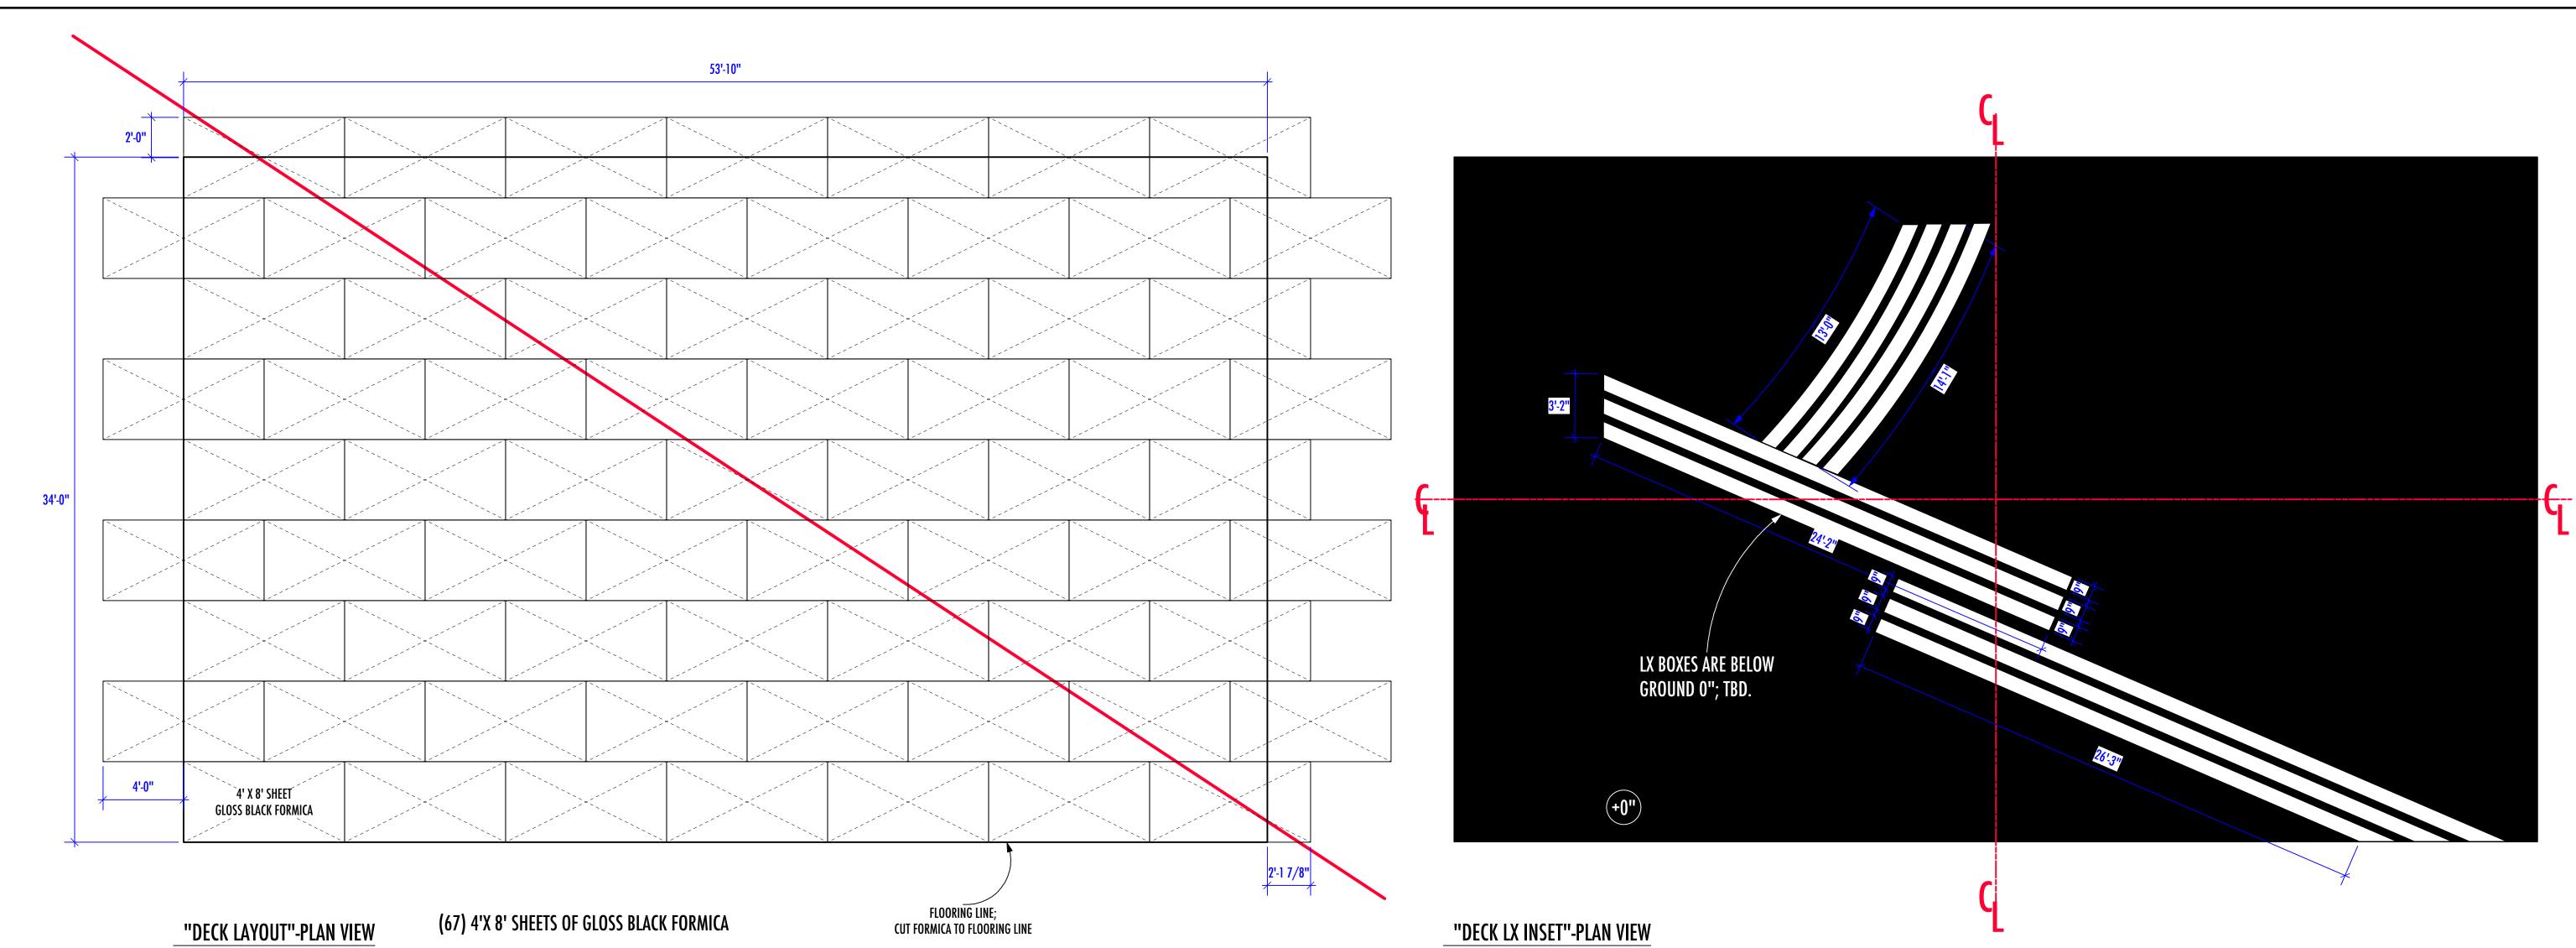

## <u>NOTES:</u>

\*RACING STRIPES ARE ALL 9" WIDE AND SPACED 4" APART. \*RACING STRIPES ARE ALL LIGHT BOXES THAT ARE BUILT INTO THE DECK, BELOW GROUND (0") \*LIGHTING TECHNOLOGY TO BE USED; TBD. PLEASE DISCUSS. \*LIGHTING TECHNOLOGY SITS IN METAL CHANNEL AND IS COVERED WITH SIGN WHITE PLEXI; THICKNESS TBD.