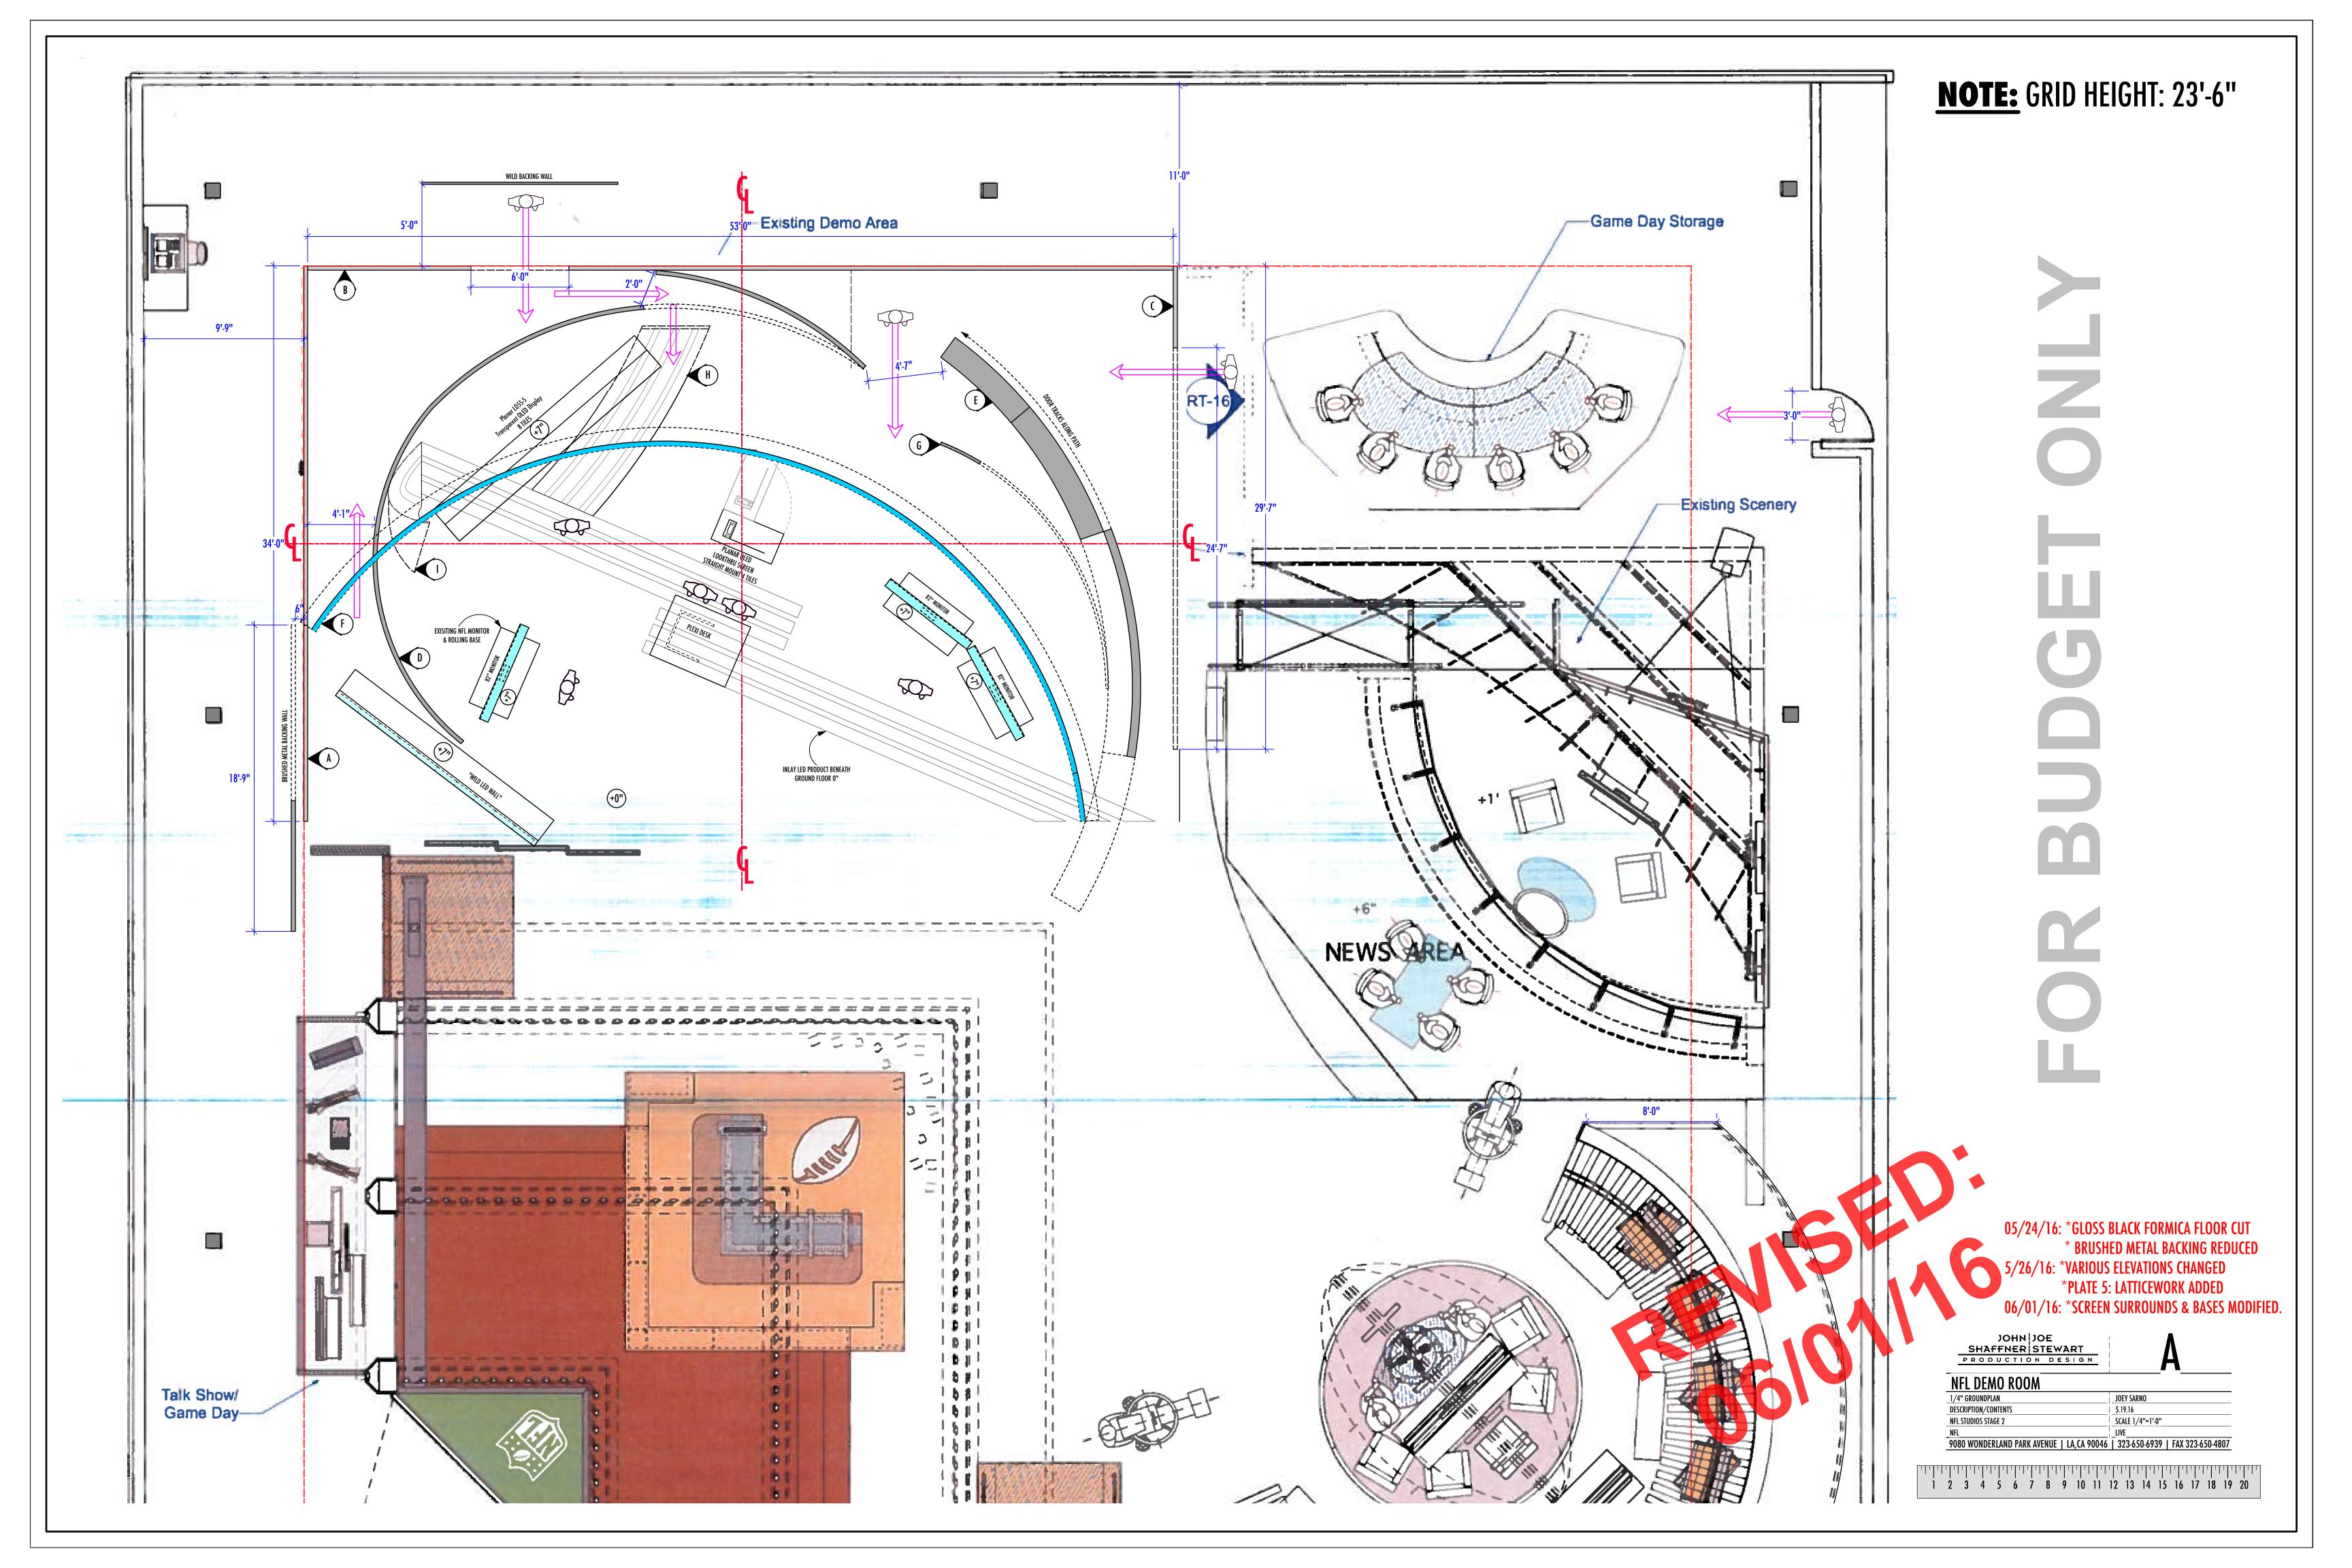

|       |                        |                                      | TICKER LANDS DECK; GROUND SUPPORTED<br>PLEASE DISCUSS.                                                                                   |      |
|-------|------------------------|--------------------------------------|------------------------------------------------------------------------------------------------------------------------------------------|------|
|       |                        |                                      |                                                                                                                                          |      |
|       |                        |                                      |                                                                                                                                          |      |
|       |                        |                                      |                                                                                                                                          |      |
|       |                        |                                      |                                                                                                                                          |      |
|       |                        |                                      |                                                                                                                                          |      |
|       |                        | 05/24/                               | 16: *GLOSS BLACK FORMICA FLOOR CUT                                                                                                       |      |
|       |                        | 5/26/1                               | * BRUSHED METAL BACKING REDUCED<br>6: *VARIOUS ELEVATIONS CHANGED<br>*PLATE 5: LATTICEWORK ADDED                                         | IFD  |
| TRIM: | O"TO BOTTOM OF TICKER. | 5/26/1<br>06/01/<br>JOHN<br>SHAFFNER | * BRUSHED METAL BACKING REDUCED<br>6: *VARIOUS ELEVATIONS CHANGED<br>*PLATE 5: LATTICEWORK ADDED<br>'16: *SCREEN SURROUNDS & BASES MODIF | IED. |
|       | O"TO BOTTOM OF TICKER. | 5/26/1<br>06/01/<br>JOHN<br>SHAFFNER | * BRUSHED METAL BACKING REDUCED<br>6: *VARIOUS ELEVATIONS CHANGED<br>*PLATE 5: LATTICEWORK ADDED<br>'16: *SCREEN SURROUNDS & BASES MODIF | IED. |

Scale: 1/4" = 1'-0"

|       | 05/24/16: *GLOSS BLACK FORMICA FLOOR CUT<br>* BRUSHED METAL BACKING REDUCED<br>5/26/16: *VARIOUS ELEVATIONS CHANGED<br>*PLATE 5: LATTICEWORK ADDED<br>06/01/16: *SCREEN SURROUNDS & BASES MODIFIED. |
|-------|-----------------------------------------------------------------------------------------------------------------------------------------------------------------------------------------------------|
| C V I | JOHN JOE<br>SHAFFNER STEWART<br>PRODUCTION DESIGN                                                                                                                                                   |
|       | NFL DEMO ROOM1/4" ELEVATIONSJOEY SARNODESCRIPTION/CONTENTS5.26.16NFL STUDIOS STAGE 2SCALE 1/4"=1'-0"NFLLIVE9080 WONDERLAND PARK AVENUE   LA,CA 90046   323-650-6939   FAX 323-650-4807              |
|       | 1 2 3 4 5 6 7 8 9 10 11 12 13 14 15 16 17 18 19 20                                                                                                                                                  |