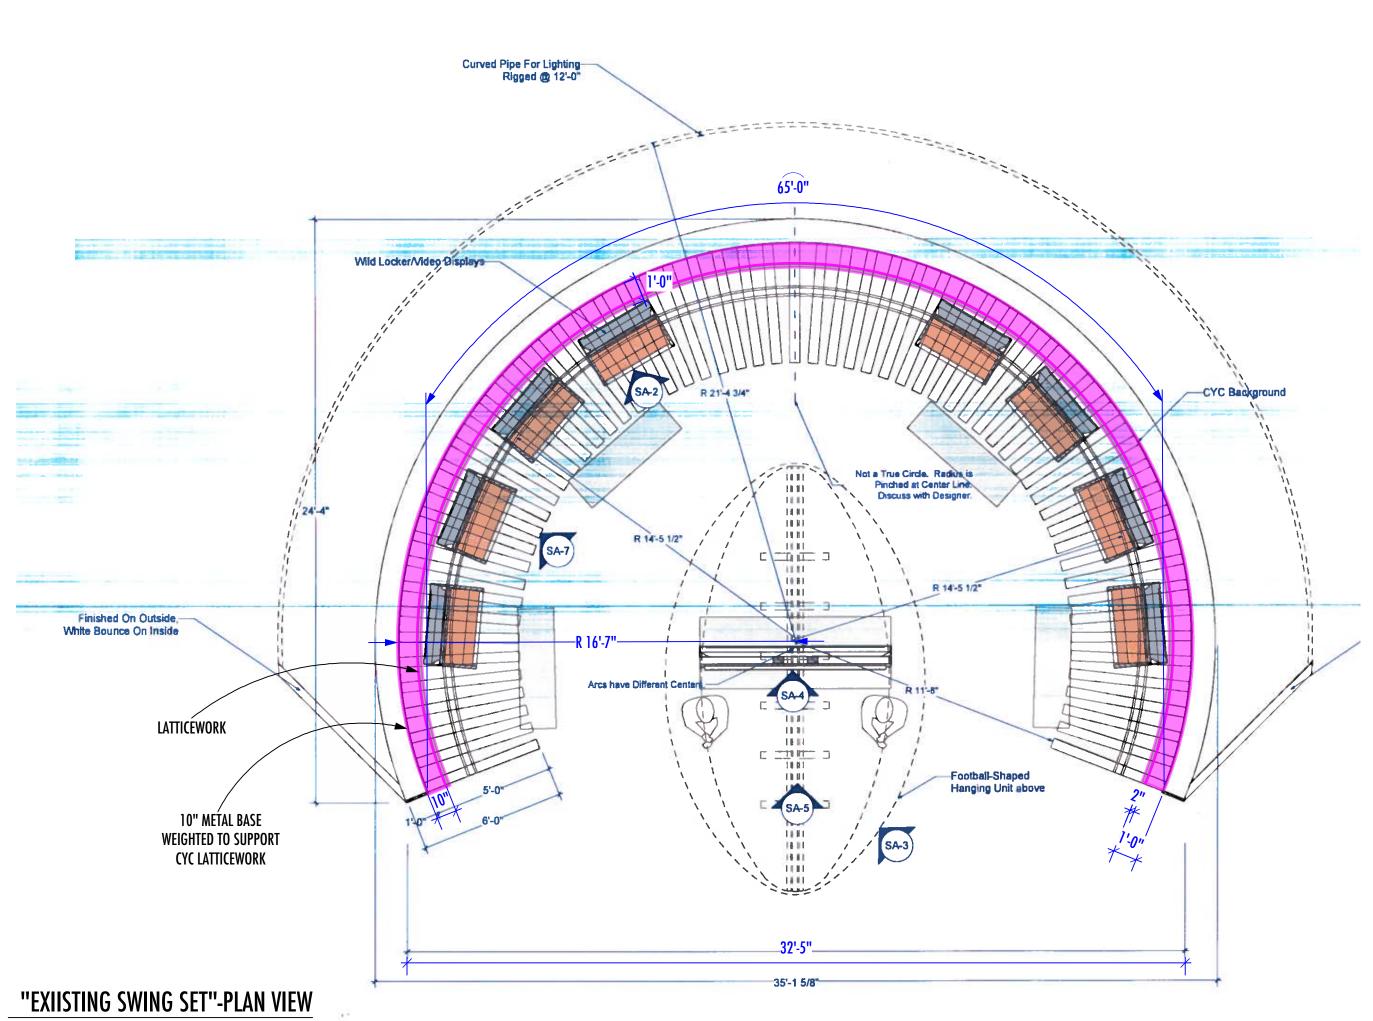

| O"TO BOTTOM OF TICKER. | 5/26/1<br>06/01/<br>JOHN<br>SHAFFNER | * BRUSHED METAL BACKING REDUCED<br>6: *VARIOUS ELEVATIONS CHANGED<br>*PLATE 5: LATTICEWORK ADDED<br>'16: *SCREEN SURROUNDS & BASES MODIF | IED. |
|       | O"TO BOTTOM OF TICKER. | 5/26/1<br>06/01/<br>JOHN<br>SHAFFNER | * BRUSHED METAL BACKING REDUCED<br>6: *VARIOUS ELEVATIONS CHANGED<br>*PLATE 5: LATTICEWORK ADDED<br>'16: *SCREEN SURROUNDS & BASES MODIF | IED. |





## Scale: 1/4" = 1'-0"

## Scale: 1/4" = 1'-0"

## <u>NOTES:</u>

\*RACING STRIPES ARE ALL 9" WIDE AND SPACED 4" APART. \*RACING STRIPES ARE ALL LIGHT BOXES THAT ARE BUILT INTO THE DECK, BELOW GROUND (0") \*LIGHTING TECHNOLOGY TO BE USED; TBD. PLEASE DISCUSS. \*LIGHTING TECHNOLOGY SITS IN METAL CHANNEL AND IS COVERED WITH SIGN WHITE PLEXI; THICKNESS TBD.







Scale: 1/4" = 1'-0"



|       | 05/24/16: *GLOSS BLACK FORMICA FLOOR CUT<br>* BRUSHED METAL BACKING REDUCED<br>5/26/16: *VARIOUS ELEVATIONS CHANGED<br>*PLATE 5: LATTICEWORK ADDED<br>06/01/16: *SCREEN SURROUNDS & BASES MODIFIED. |
|-------|-----------------------------------------------------------------------------------------------------------------------------------------------------------------------------------------------------|
| C V I | JOHN JOE<br>SHAFFNER STEWART<br>PRODUCTION DESIGN                                                                                                                                                   |
|       | NFL DEMO ROOM1/4" ELEVATIONSJOEY SARNODESCRIPTION/CONTENTS5.26.16NFL STUDIOS STAGE 2SCALE 1/4"=1'-0"NFLLIVE9080 WONDERLAND PARK AVENUE   LA,C